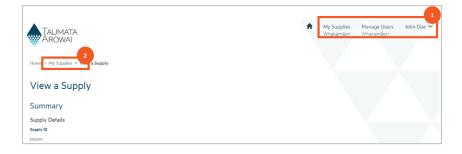

| Step | What to do                                                                                                                                                                          |
|------|-------------------------------------------------------------------------------------------------------------------------------------------------------------------------------------|
| 1    | Once you are logged in to the portal, find the supply for which you want to view the details on the <i>My Supplies</i> home page. It will be in one of the three lists on the page: |
|      | • In Progress Supply Registrations – either migrated supplies that have not yet been verified or new supplies that have not yet been submitted.                                     |
|      | • <i>Registered Supplies</i> – supplies that have been verified or submitted and are now registered.                                                                                |
|      | • Other Supplies – supplies that are not in either of the first two states, e.g. supplies that are being reviewed by Taumata Arowai.                                                |
|      | If the supply is not there, it may be that you do not have access to that supply. Contact your <i>Supply Group Administrator</i> or Taumata Arowai.                                 |
|      | To view the details of the supply, either:                                                                                                                                          |
|      | 1. Click on the <i>Supply ID</i> link, or                                                                                                                                           |
|      | 2. Choose <i>Supply Details</i> from the drop down menu at the end of the supply's row in the list.                                                                                 |

| Step | What to do                                                                                                            |
|------|-----------------------------------------------------------------------------------------------------------------------|
| 5    | When you have finished, you can return to the <i>My Supplies</i> page by clicking your <i>browser back</i> button or: |
|      | 1. Clicking on that option on the top menu.                                                                           |
|      | 2. Clicking the <i>My Supplies</i> link in the breadcrumb.                                                            |